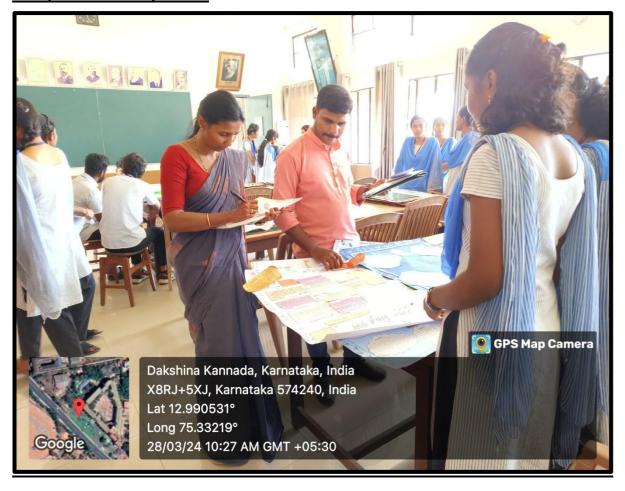

|             |
| 0      | Thurston =  |                                                                                   | ( E          |             |
| Coord  | finator     |                                                                                   | Prin         | cipal       |

#### **Results of the Wall magazine competition**

| DEPARTMENT    | PRIZE  |
|---------------|--------|
| PG Psychology | First  |
| UG Physics    | Second |

#### **Results of the E magazine competition**

| DEPARTMENT    | PRIZE  |
|---------------|--------|
| Journalism    | First  |
| PG Statistics | Second |



## Sri Dharmasthala Manjunatheshwara College

(Autonomous), Ujire-574 240, Dakshina Kannada, Karnataka State (Re-Accredited at A++ Grade by NAAC)

### **Glimpses of the competition:**